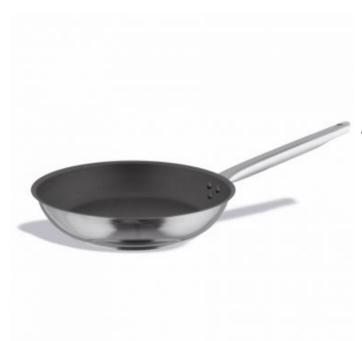

# **Non-Stick INOX PRO Fry Pan Stainless** steel 40 cm

Article: P220040

electric cookers

Institutions

Retail

Grocerants

Restaurants Restaurant Chains

## **FEATURES**

| Material:  | Stainless steel | Color:  | Steel         | Width:    | 41           |
|------------|-----------------|---------|---------------|-----------|--------------|
| Length:    | 73.5            | Height: | 6,5 cm        | Diameter: | 40 cm        |
| Thickness: | 0.8             | EAN 13: | 8421661220408 | UPC:      | 671080956503 |
| HSC:       | 7323930090      |         |               |           |              |

#### **DETAILS**

Sandwich botton - High-quality frying pans made from 18/10 stainless steel suitable for any type of cooker, particularly induction. They are offered with and without a non-stick coating. We could go so far as to say that they are one of the best pans in the world, offering high energy efficiency, high impact resistance and excellent abrasion resistance.