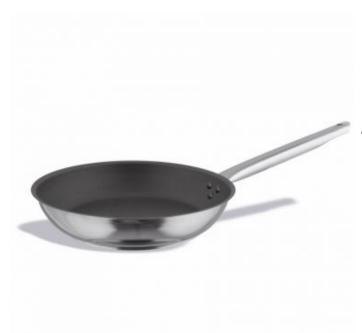

## **Non-Stick INOX PRO Fry Pan Stainless** steel 36 cm

Article: P220036

electric cookers

induction cookers

Institutions

Retail

Restaurants Restaurant Chains

**FEATURES** 

| Material:  | Stainless steel | Color:  | Steel         | Width:    | 37.5         |
|------------|-----------------|---------|---------------|-----------|--------------|
| Length:    | 68              | Height: | 6 cm          | Diameter: | 36 cm        |
| Thickness: | 1               | EAN 13: | 8421661220361 | UPC:      | 671080956497 |
| HSC:       | 7323930090      |         |               |           |              |

## **DETAILS**

Sandwich botton - High-quality frying pans made from 18/10 stainless steel suitable for any type of cooker, particularly induction. They are offered with and without a non-stick coating. We could go so far as to say that they are one of the best pans in the world, offering high energy efficiency, high impact resistance and excellent abrasion resistance.