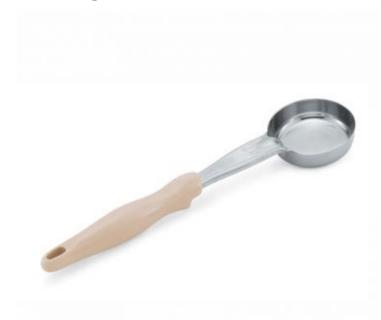

## One-piece round Spoodle 7,4 cm

**Article: 6433335** 

Made of high quality stainless steel

Catering and Even

ons Cru

Cruises

Hotels Grocerants

Theme Parks

urants Restai

**FEATURES** 

| Material: | Stainless steel & nylon | Color:    | lvory        | Width:    | 7.4        |
|-----------|-------------------------|-----------|--------------|-----------|------------|
| Length:   | 33.1                    | Diameter: | 7,4 cm       | Capacity: | 90 MI      |
| EAN 13:   | 8421661426473           | UPC:      | 029419426478 | HSC:      | 8215991000 |