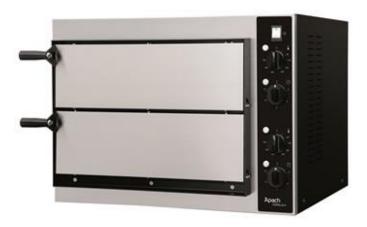

## **MAIN FEATURES**

- Two chambers oven
- For cooking 1 + 1 pizzas (ø 32 cm.)
- Compact design
- Cooking surface in refractory stone
- Insulation in rockwool evaporated
- With sheathed heating elements
- On request supplied with 12V transformer and lamp holder

## **TECHNICAL FEATURES**

| Working temperature °C                           | 50 - 320       |
|--------------------------------------------------|----------------|
| Power supply (volt)                              | 230            |
| Chambers                                         | 2              |
| Power (KW)                                       | 2,4            |
| Electrical absorption Single Phase (Amp x phase) | 10,4           |
| Top heating element power (W)                    | 800x2          |
| Bottom heating element power (W)                 | 800x1          |
| External dimensions (cm W x D x H)               | 61,5 x 50 x 43 |
| Internal dimensions (cm W x D x H)               | 41 x 36 x 9    |
| Packing dimensions (cm W x D x H)                | 67 x 60 x 51   |
| Net weight (Kg)                                  | 33             |
| Gross weight (Kg)                                | 35             |